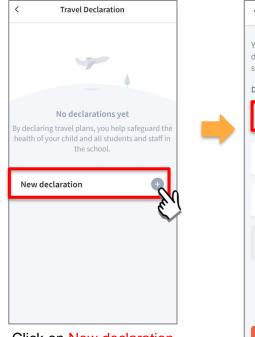

# 8. Declare Travels/Non-Travels

Click on Declare travels

Click on New declaration

| <       | Step 1: Select ch                                    | ild      |
|---------|------------------------------------------------------|----------|
|         | select multiple children<br>ion for them, even if th |          |
| eclarir | ng for                                               |          |
| DEMC    | OCHILD 10                                            | <u> </u> |
| DEMO    | ) CHILD 22                                           |          |
| DEMC    | ) CHILD 26                                           |          |
| DEMC    | 0 CHILD 30                                           |          |
|         |                                                      |          |
|         |                                                      |          |
|         | Next                                                 |          |

Select the child(ren) going on the trip and Click on Next

Successful Declaration

Travel plans are shown as entered. You would need to delete and declare again if amendments are required.