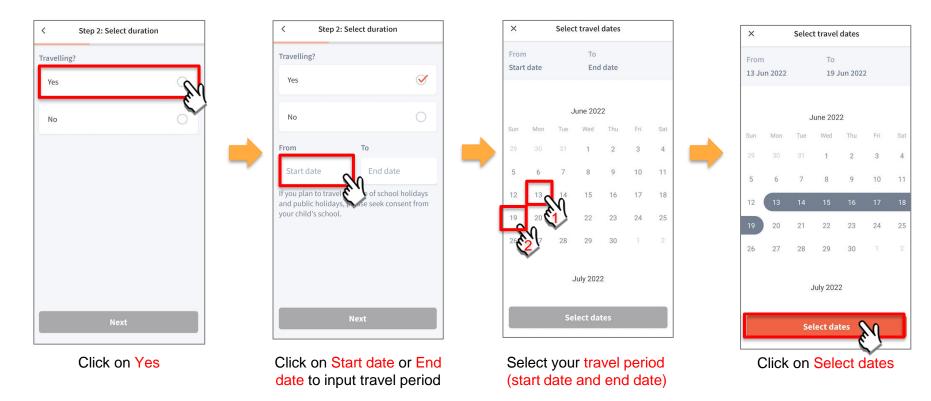

# 8. Declare Travels/Non-Travels

Click on Declare travels

Click on New declaration

| <       | Step 1: Select ch                                    | ild      |
|---------|------------------------------------------------------|----------|
|         | select multiple children<br>ion for them, even if th |          |
| eclarir | ng for                                               |          |
| DEMC    | OCHILD 10                                            | <u> </u> |
| DEMO    | ) CHILD 22                                           |          |
| DEMC    | ) CHILD 26                                           |          |
| DEMC    | 0 CHILD 30                                           |          |
|         |                                                      |          |
|         |                                                      |          |
|         | Next                                                 |          |

Select the child(ren) going on the trip and Click on Next

Successful Declaration

Travel plans are shown as entered. You would need to delete and declare again if amendments are required.