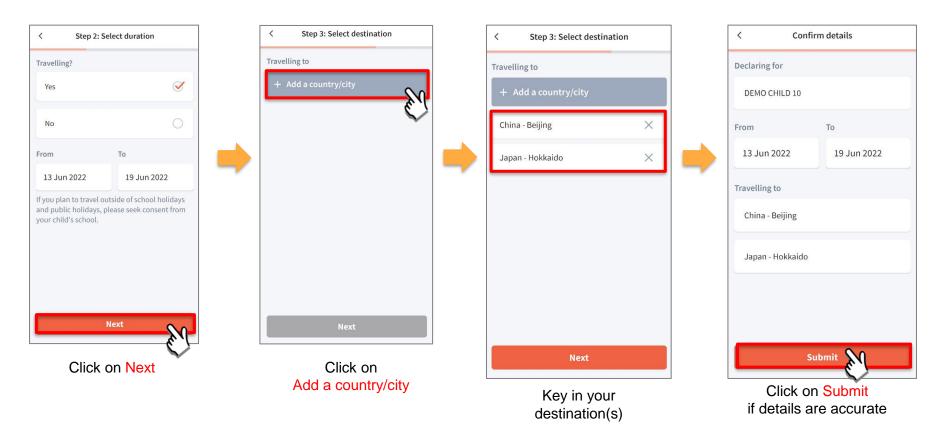

# 8. Declare Travels/Non-Travels

Click on Declare travels

Click on New declaration

| <       | Step 1: Select ch                                    | ild      |
|---------|------------------------------------------------------|----------|
|         | select multiple children<br>ion for them, even if th |          |
| eclarir | ng for                                               |          |
| DEMC    | OCHILD 10                                            | <u> </u> |
| DEMO    | ) CHILD 22                                           |          |
| DEMC    | ) CHILD 26                                           |          |
| DEMC    | 0 CHILD 30                                           |          |
|         |                                                      |          |
|         |                                                      |          |
|         | Next                                                 |          |

Select the child(ren) going on the trip and Click on Next

Successful Declaration

Travel plans are shown as entered. You would need to delete and declare again if amendments are required.