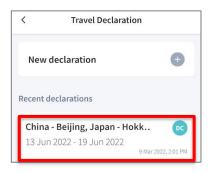

Select the child(ren) going on the trip and Click on Next

Successful Declaration

Travel plans are shown as entered. You would need to delete and declare again if amendments are required.