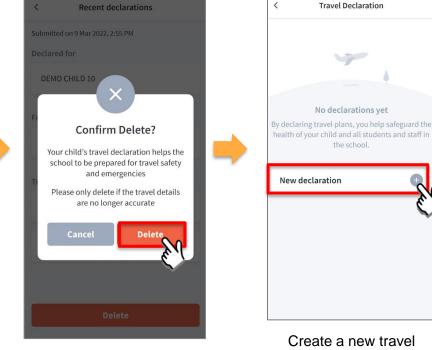

#### **Delete** the existing travel plan and replace with the new travel plan.

Select the travel plan to be changed

Tap on **Delete** to confirm

Copyright © Ministry of Education, Singapore.

declaration