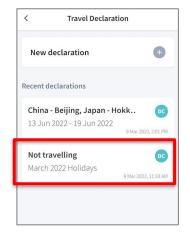

### **8c. Edit Travel Declaration**

### **Edit Travel Declaration**

#### **Delete** the existing travel plan and replace with the new travel plan.

Select the travel plan to be changed

Tap on **Delete** to confirm

Copyright © Ministry of Education, Singapore.

declaration