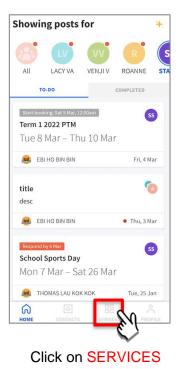

2. To make a travel declaration for your child/ward via Parents' Gateway (PG), go to [SERVICE > DECLARE TRAVELS].

3. Please declare your child/ward's travel plan(s), indicating both the country and city of travel, any city of transit, **by 27 May 2024**. Only one parent is required to make the declaration.

# 8. Declare Travels/Non-Travels

Click on Declare travels

Click on New declaration

| <       | Step 1: Select ch                                    | ild      |
|---------|------------------------------------------------------|----------|
|         | select multiple children<br>ion for them, even if th |          |
| eclarir | ng for                                               |          |
| DEMC    | OCHILD 10                                            | <u> </u> |
| DEMO    | ) CHILD 22                                           |          |
| DEMC    | ) CHILD 26                                           |          |
| DEMC    | 0 CHILD 30                                           |          |
|         |                                                      |          |
|         |                                                      |          |
|         | Next                                                 |          |