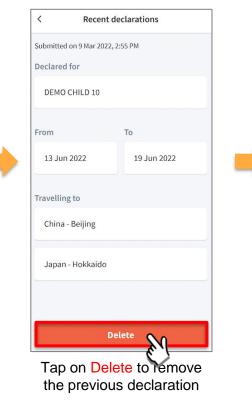

#### **Delete** the existing travel plan and replace with the new travel plan.

Select the travel plan to be changed

Tap on **Delete** to confirm

Copyright © Ministry of Education, Singapore.

declaration