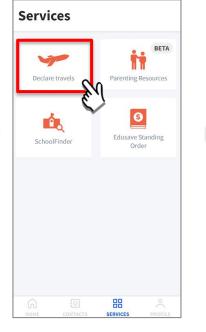

# 8. Declare Travels/Non-Travels

Click on Declare travels

Click on New declaration

| <       | Step 1: Select ch                                    | ild      |
|---------|------------------------------------------------------|----------|
|         | select multiple children<br>ion for them, even if th |          |
| eclarir | ng for                                               |          |
| DEMC    | OCHILD 10                                            | <u> </u> |
| DEMO    | ) CHILD 22                                           |          |
| DEMC    | ) CHILD 26                                           |          |
| DEMC    | 0 CHILD 30                                           |          |
|         |                                                      |          |
|         |                                                      |          |
|         | Next                                                 |          |