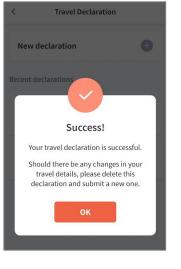

Select the child(ren) going on the trip and Click on Next

Successful Declaration

Travel plans are shown as entered. You would need to delete and declare again if amendments are required.