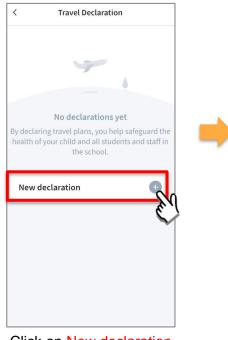

# 8. Declare Travels/Non-Travels

Click on Declare travels

Click on New declaration

| <       | Step 1: Select ch                                    | ild      |
|---------|------------------------------------------------------|----------|
|         | select multiple children<br>ion for them, even if th |          |
| eclarir | ng for                                               |          |
| DEMC    | OCHILD 10                                            | <u> </u> |
| DEMO    | ) CHILD 22                                           |          |
| DEMC    | ) CHILD 26                                           |          |
| DEMC    | 0 CHILD 30                                           |          |
|         |                                                      |          |
|         |                                                      |          |
|         | Next                                                 |          |

Select the child(ren) going on the trip and Click on Next

Successful Declaration

Travel plans are shown as entered. You would need to delete and declare again if amendments are required.