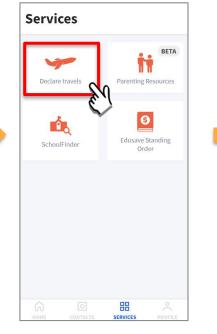

# 8. Declare Travels/Non-Travels

Click on Declare travels

Click on New declaration

| <       | Step 1: Select ch                                    | ild      |
|---------|------------------------------------------------------|----------|
|         | select multiple children<br>ion for them, even if th |          |
| eclarir | ng for                                               |          |
| DEMC    | OCHILD 10                                            | <u> </u> |
| DEMO    | ) CHILD 22                                           |          |
| DEMC    | ) CHILD 26                                           |          |
| DEMC    | 0 CHILD 30                                           |          |
|         |                                                      |          |
|         |                                                      |          |
|         | Next                                                 |          |