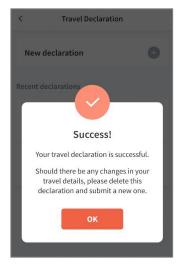

Select the child(ren) going on the trip and Click on Next

Successful Declaration

Travel plans are shown as entered. You would need to delete and declare again if amendments are required.