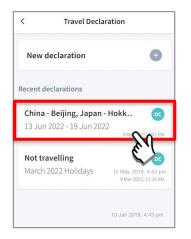

### **8c. Edit Travel Declaration**

### **Edit Travel Declaration**

#### **Delete** the existing travel plan and replace with the new travel plan.

Select the travel plan to be changed

Tap on **Delete** to confirm

Copyright © Ministry of Education, Singapore.

declaration