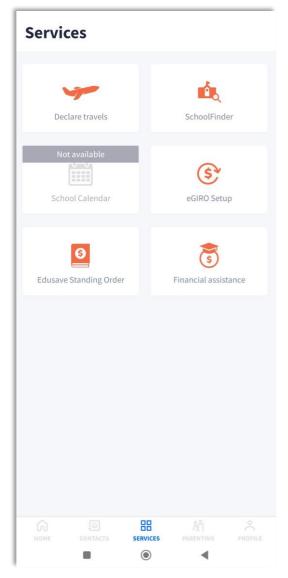

2. To make a travel declaration for your child/ward via Parents' Gateway (PG), go to [SERVICE > DECLARE TRAVELS].

3. Please declare your child/ward's travel plan(s), indicating both the country and city of travel, any city of transit, **by 27 May 2024**. Only one parent is required to make the declaration.

# 8. Declare Travels/Non-Travels

Click on Declare travels

Click on New declaration

| <       | Step 1: Select ch                                    | ild      |
|---------|------------------------------------------------------|----------|
|         | select multiple children<br>ion for them, even if th |          |
| eclarir | ng for                                               |          |
| DEMC    | OCHILD 10                                            | <u> </u> |
| DEMO    | ) CHILD 22                                           |          |
| DEMC    | ) CHILD 26                                           |          |
| DEMC    | 0 CHILD 30                                           |          |
|         |                                                      |          |
|         |                                                      |          |
|         | Next                                                 |          |